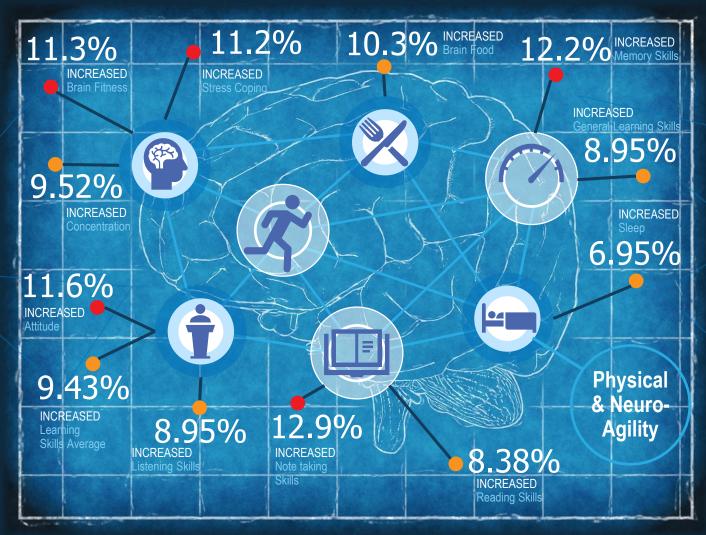

# Results

Following training, the intervention group showed improvements in all facets of the brain performance assessment as displayed above.

The training group (intervention) showed a significant increased exam pass rate of 98.2%.