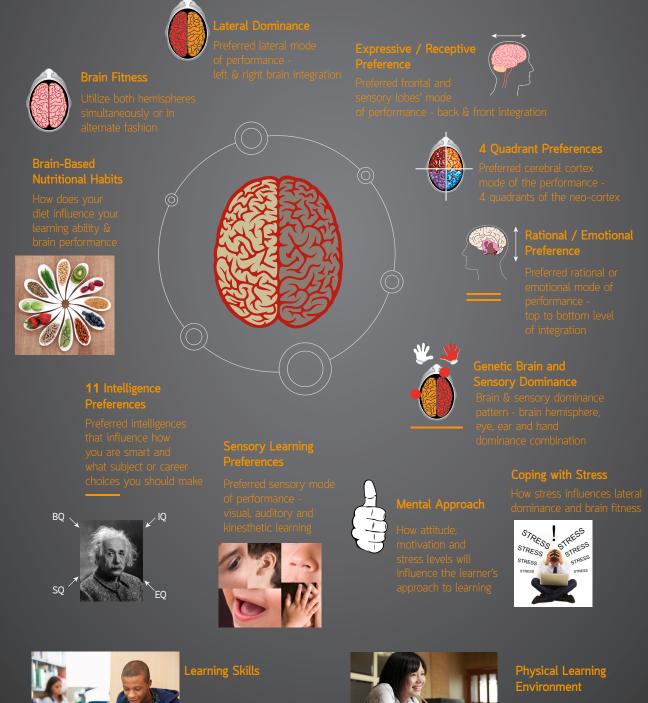

## What Does This Brain Profile Assess?

This brain profile assessment is a unique brain-based learning assessment that measures all the factors that influences a learner's brain for performance, learning and thinking.

## The NAP <sup>™</sup> Student Performer brain profile assessment offers the following:

The influence of the physical environment on the brain's ability to learn and think